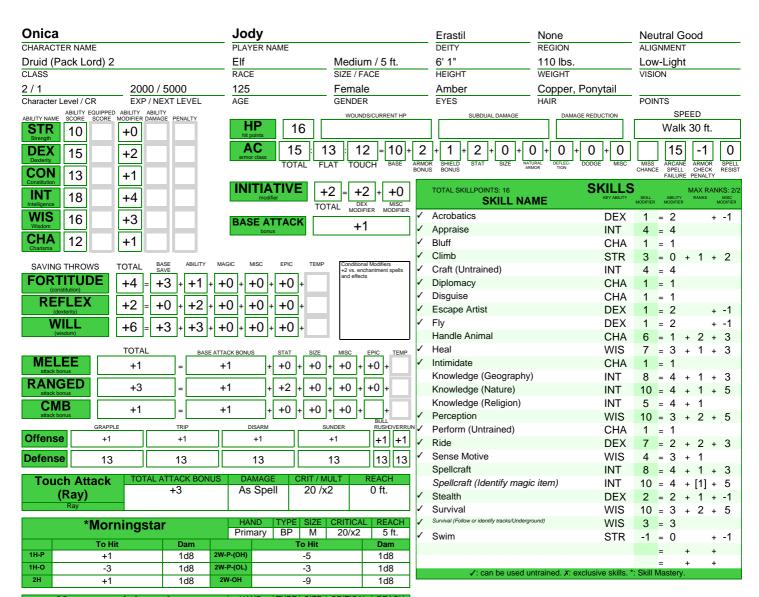

|           | Masterwo      | HAND        | TYPE    | SIZE | CRITICAL | REACH |       |       |
|-----------|---------------|-------------|---------|------|----------|-------|-------|-------|
|           | aoto: ir c    | in Longaci  | Carried | Р    | M        | 20/x3 | 5 ft. |       |
|           | Range: 30 ft. | Damage: 1d8 |         |      |          |       |       |       |
|           | 100 ft.       | 200 ft.     | 300     | ft.  | 400      | ft.   | 50    | 0 ft. |
| TH        | +4            | +2          | +(      | )    | -2       |       | -     | 4     |
| Dam       | 1d8           | 1d8         | 1d      | 8    | 1d8      |       | 10    | 8b    |
|           | 600 ft.       | 700 ft.     | 800     | ft.  | 900 ft.  |       | 100   | 0 ft. |
| TH        | -6            |