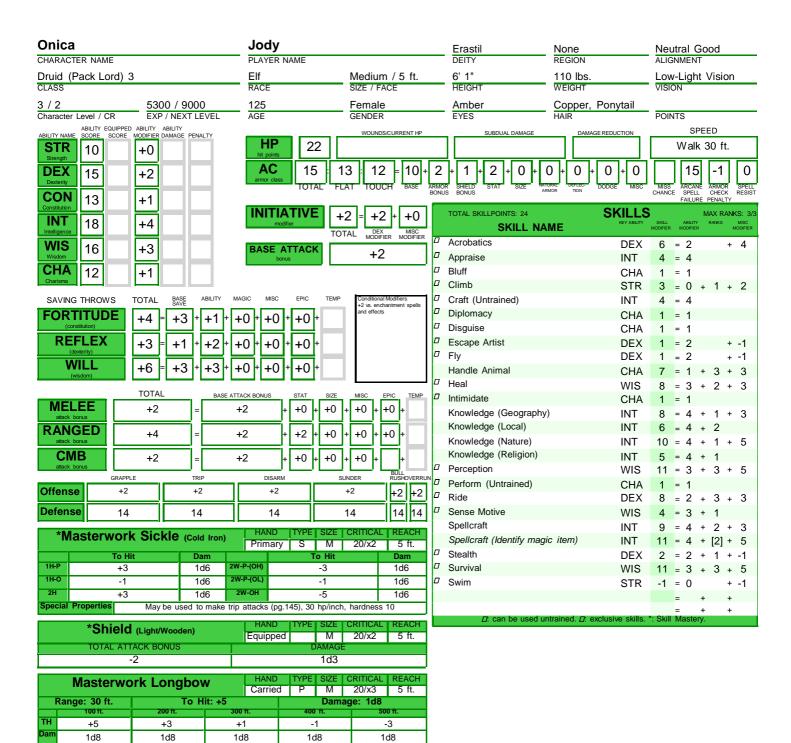

#### Archetypes

Pack Lord [Paizo Inc. - Ultimate Magic, p.38]

Some druids bond with many animal companions rather than just one, achieving a level of communion rare even in druidic circles and leading their pack brothers and pack sisters with total authority.

Pack Bond (Ex)

[Paizo Inc. - Ultimate

You may not select a domain and must choose an animal companion. You gain a +2 bonus on wild empathy and Handle Animal checks made regarding your animal companion. You may have more than one animal companion, but you must divide up your effective druid level between your companions to determine the abilities of each companion. Each time your druid level increases, you must decide how to allocate the increase among your animal companions (including the option of adding a new 1st-level companion). Once a druid level is allocated to a particular companion, it cannot be redistributed while that companion is in your service (you must release the companion or wait until the companion dies to allocate its levels to another companion, which you can do the next time you prepare spells). The share spells animal companion ability only applies to one animal companion at a time - you cannot use it to cast a one-target spell and have it affect all of your animal companions.

Pack Member 1

[Paizo Inc. - Ultimate Magic]

You have 1 levels in pack member 1.

Pack Member 2

[Paizo Inc. - Ultimate Magic]

You have 2 levels in pack member 2.

Trackless Step (Ex)

[Paizo Inc. - Core Rulebook, p.51]