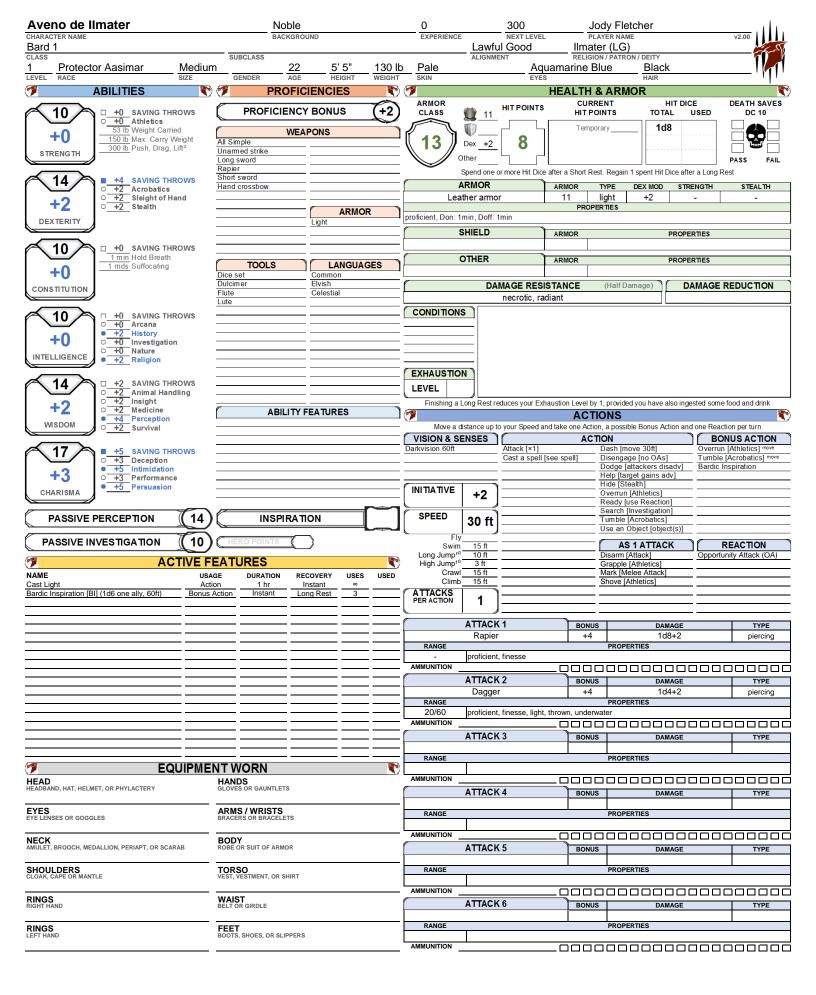

|                          | GEAR |                   |                   | <b>7</b>                                                | CAR              | RYING                | CAPACI          | ГҮ                                   |              | √2.00 👣                |
|--------------------------|------|-------------------|-------------------|---------------------------------------------------------|------------------|----------------------|-----------------|--------------------------------------|--------------|------------------------|
| POSSESSION ON PERSON     |      |                   |                   | 53.0 lb                                                 | 0 - 150 lb       |                      |                 |                                      | 0 - 3        | 00 lb                  |
| Item                     |      | Location          | Weight            | Current Ca                                              | arrying Capacity |                      |                 | _                                    | Push, D      | rag, Lift <sup>3</sup> |
| Diplomat's Pack Backpack |      |                   | 36.0 lb<br>5.0 lb |                                                         |                  |                      |                 |                                      |              |                        |
| Leather armor            |      |                   |                   | <sup>3</sup> Speed drops to 5ft if you                  | Push or Drag ab  | ove 150 lb           |                 |                                      |              |                        |
| Rapier                   |      |                   | 2.0 lb            | COINAG                                                  |                  |                      | GEMS, JE        | WELRY. A                             | RTOBJEC      | :TS                    |
|                          |      |                   |                   | Carryi                                                  |                  | Item                 |                 | ,,,                                  | QTY          | Value                  |
|                          |      | <del></del>       |                   | Platinum                                                |                  |                      |                 |                                      |              | 14.40                  |
|                          |      |                   |                   | 1 Platinum = 10 Gold                                    |                  |                      |                 |                                      |              |                        |
|                          |      |                   |                   | Gold                                                    |                  |                      |                 |                                      |              |                        |
|                          |      | -                 |                   | 1 Gold = 2 Electrum                                     |                  | ·                    |                 |                                      |              |                        |
|                          |      |                   |                   | Electrum                                                |                  |                      |                 |                                      |              |                        |
|                          |      |                   |                   | 1 Electrum = 5 Silver                                   |                  |                      |                 |                                      |              |                        |
|                          |      |                   |                   | Silver                                                  |                  | . ———                |                 |                                      |              |                        |
|                          |      |                   |                   | 1 Silver = 10 Copper                                    |                  |                      |                 |                                      |              |                        |
|                          |      |                   |                   | Copper                                                  |                  |                      |                 |                                      |              |                        |
|                          |      |                   |                   | Coins                                                   |                  |                      |                 |                                      |              |                        |
|                          |      |                   |                   | Weight                                                  |                  |                      |                 |                                      |              |                        |
|                          |      |                   |                   | · · · · · · · · · · · · · · · · · · ·                   |                  |                      |                 |                                      |              |                        |
|                          |      |                   |                   | Wealth g                                                | p gp             |                      |                 |                                      |              |                        |
|                          |      | -                 |                   | 7                                                       |                  | FAMI                 | LIAR            |                                      |              |                        |
|                          |      |                   |                   | NAME                                                    |                  |                      | TYPE            |                                      |              | PROFICIENCY<br>BONUS   |
|                          |      |                   |                   | ARMOR CLASS<br>HIT POINTS                               |                  |                      | Remainin        | n                                    |              | 201100                 |
|                          |      |                   |                   |                                                         | STR              | DEX                  | CON             | INT                                  | WIS          | CHA                    |
|                          |      |                   |                   | ABILITY SCORES                                          |                  |                      |                 |                                      |              |                        |
|                          |      |                   |                   | SAVING THROWS                                           |                  |                      |                 |                                      |              |                        |
|                          |      |                   |                   | Resistances                                             |                  |                      |                 |                                      |              |                        |
|                          |      |                   |                   | Immunity Vulnerability                                  |                  |                      |                 |                                      |              |                        |
|                          |      |                   |                   | Senses                                                  |                  |                      |                 |                                      |              |                        |
|                          |      |                   |                   | Languages                                               |                  |                      |                 |                                      |              |                        |
|                          |      |                   |                   | Carrying                                                | Max.             | Carry Weig           | ht              | _ P                                  | ush, Drag, L | ift <sup>3</sup>       |
|                          |      |                   |                   | SKILLS                                                  | - 1              |                      |                 | - D (                                |              |                        |
|                          |      |                   |                   | <ul> <li>Acrobatics</li> <li>Animal Handling</li> </ul> | O Ins            | ight<br>midation     | _               | O Pers                               | ormance      |                        |
|                          |      |                   |                   | Arcana                                                  |                  | estigation           | _               | O Relig                              | ion          |                        |
|                          |      |                   |                   | <ul> <li>Athletics</li> </ul>                           |                  | dicine               | _               | O Sleig                              | tht of Hand  |                        |
|                          |      |                   |                   | <ul><li>Deception</li><li>History</li></ul>             | O Na             | ture<br>rception     | _               | O Stea                               | lth<br>ivol  |                        |
|                          |      |                   |                   | ACTIONS Initiati                                        |                  | Speed                | Othe            |                                      | ivai         |                        |
|                          |      |                   |                   | 1                                                       |                  | ореец                | Othe            |                                      |              |                        |
|                          |      |                   |                   | 2                                                       |                  |                      |                 |                                      |              |                        |
|                          |      |                   |                   | 3                                                       |                  |                      |                 |                                      |              |                        |
|                          |      | -                 |                   | TRAITS                                                  |                  |                      |                 |                                      |              |                        |
|                          |      |                   |                   | IRAIIS                                                  |                  |                      |                 |                                      |              |                        |
|                          |      |                   |                   |                                                         |                  |                      |                 |                                      |              |                        |
|                          |      |                   |                   |                                                         |                  |                      |                 |                                      |              |                        |
|                          |      |                   |                   |                                                         |                  |                      |                 |                                      |              |                        |
|                          |      |                   |                   |                                                         |                  |                      |                 |                                      |              |                        |
|                          |      |                   |                   |                                                         |                  |                      |                 |                                      |              |                        |
|                          |      |                   |                   |                                                         |                  |                      |                 |                                      |              |                        |
|                          |      |                   |                   |                                                         |                  |                      |                 |                                      |              |                        |
|                          |      |                   |                   |                                                         |                  |                      |                 |                                      |              |                        |
|                          |      |                   |                   | <b>7</b>                                                |                  | MOL                  | JNT             |                                      |              | P. St.                 |
|                          |      |                   |                   | NAME 0                                                  |                  |                      | TYPE            |                                      |              | PROFICIENCY            |
|                          |      |                   |                   | ARMOR CLASS                                             |                  |                      | Di-i-           | _                                    |              | BONUS                  |
| Dropped Backpack         | 0    | Ground            | 0.0 lb            | HIT POINTS                                              | STR              | DEX                  | Remainin<br>CON | g                                    | WIS          | CHA                    |
|                          |      |                   |                   | ABILITY SCORES                                          | SIK              | DEX                  | CON             | INI                                  | WIS          | СПА                    |
| Attuned Magical Items    | QTY  | Location          | Weight            | SAVING THROWS                                           |                  |                      |                 |                                      |              |                        |
|                          |      |                   |                   | Resistances                                             |                  |                      |                 |                                      |              |                        |
|                          |      |                   |                   | Immunity                                                |                  |                      |                 |                                      |              |                        |
|                          | TOT  | AL WEIGHT CARRIED | 53.0 lb           | Vulnerability                                           |                  |                      |                 |                                      |              |                        |
| POSSESSION NOT ON PERSON | 101  | AL WEIGHT CARRIED | 33.0 10           | Languages                                               |                  |                      |                 |                                      |              |                        |
| Item                     | OTV  | Location          | Weight            | Carrying                                                | Max.             | Carry Weig           | ht              | P                                    | ush, Drag, L | ift³                   |
| nem                      | QII  | Location          | weight            | SKILLS                                                  |                  |                      |                 |                                      |              |                        |
|                          |      |                   |                   | <ul> <li>Acrobatics</li> </ul>                          | o Ins            | ight                 | _               | ○ Perfo                              | ormance      |                        |
|                          |      |                   |                   | Animal Handling     Areana                              |                  | midation             | _               | <ul><li>Pers</li><li>Relig</li></ul> | uasion       |                        |
|                          |      |                   |                   | <ul><li>Arcana</li><li>Athletics</li></ul>              |                  | estigation<br>dicine | _               |                                      | ht of Hand   |                        |
|                          |      |                   |                   | <ul> <li>Deception</li> </ul>                           | O Na             |                      |                 | <ul><li>Stea</li></ul>               | lth          |                        |
|                          |      |                   |                   | <ul> <li>History</li> </ul>                             |                  | rception             |                 | O Surv                               | ival         |                        |
|                          |      |                   |                   | ACTIONS Initiati                                        | ive              | Speed                | Othe            | er                                   |              |                        |
|                          |      |                   |                   | 1                                                       |                  |                      |                 |                                      |              |                        |
|                          |      |                   |                   | 3                                                       |                  |                      |                 |                                      |              |                        |
|                          |      |                   |                   | 4                                                       |                  |                      |                 |                                      |              |                        |
|                          |      |                   |                   | TRAITS                                                  |                  |                      |                 |                                      |              |                        |
|                          |      |                   |                   |                                                         |                  |                      |                 |                                      |              |                        |
|                          |      |                   |                   |                                                         |                  |                      |                 |                                      |              |                        |
|                          |      |                   |                   |                                                         |                  |                      |                 |                                      |              |                        |
|                          |      |                   |                   |                                                         |                  |                      |                 |                                      |              |                        |
|                          |      |                   |                   |                                                         |                  |                      |                 |                                      |              |                        |
|                          |      |                   |                   |                                                         |                  |                      |                 |                                      |              |                        |
|                          |      |                   |                   | 1                                                       |                  |                      |                 |                                      |              |                        |