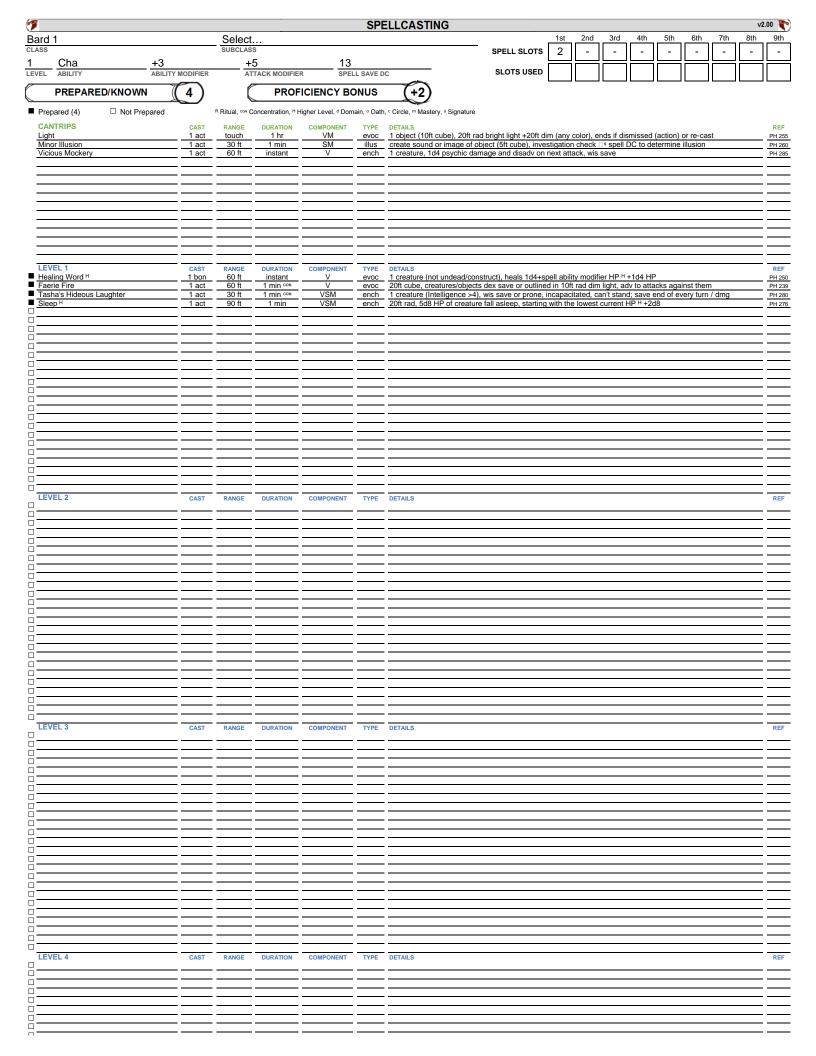

TOTAL WEIGHT

| 11      |      |       |          |           |      |         |     |
|---------|------|-------|----------|-----------|------|---------|-----|
|         |      |       |          |           |      |         |     |
|         |      |       |          |           | -    |         |     |
|         |      |       |          |           |      |         |     |
|         |      |       |          |           |      |         |     |
|         |      |       |          |           |      |         |     |
|         | =    |       | =        |           |      |         |     |
|         |      |       |          |           |      |         |     |
| LEVEL 5 | CAST | RANGE | DURATION | COMPONENT | TYPE | DETAILS | REF |
|         |      |       |          |           |      |         | _   |
|         |      |       |          |           |      |         |     |
|         |      |       |          |           |      |         |     |
|         |      |       |          |           |      |         | _   |
|         |      |       |          |           |      |         |     |
|         |      |       |          |           |      |         |     |
|         |      |       |          |           |      |         |     |
|         |      |       |          |           |      |         |     |
|         |      |       |          |           | -    |         |     |
|         |      |       |          |           |      |         |     |
|         |      |       |          |           |      |         |     |
|         |      |       |          |           |      |         |     |
| LEVEL 6 | CAST | RANGE | DURATION | COMPONENT | TYPE | DETAILS | REF |
|         |      |       |          |           |      |         |     |
|         |      |       |          |           |      |         |     |
|         |      |       |          |           | -    |         |     |
|         |      |       |          |           |      |         |     |
|         |      |       |          |           |      |         |     |
|         |      |       |          |           |      | -       |     |
|         |      |       |          |           |      |         |     |
|         |      |       |          |           | -    |         |     |
|         |      |       |          |           |      |         |     |
|         |      |       |          |           |      |         |     |
|         |      |       |          |           |      |         |     |
|         |      |       |          |           |      |         |     |
| LEVEL 7 | CAST | RANGE | DURATION | COMPONENT | TYPE | DETAILS | REF |
|         |      |       |          |           |      |         |     |
|         |      |       |          |           |      |         |     |
|         |      |       |          |           |      | -       |     |
|         |      |       |          |           |      |         |     |
|         |      |       |          |           |      |         |     |
|         |      |       |          |           |      |         |     |
|         |      |       |          |           |      |         |     |
|         |      |       |          |           |      |         |     |
|         |      |       |          |           |      |         |     |
| LEVEL 8 | CAST | RANGE | DURATION | COMPONENT | TYPE | DETAILS | REF |
|         |      |       |          |           |      |         |     |
|         |      |       |          |           |      |         |     |
|         |      |       |          | -         |      |         |     |
|         |      |       |          |           |      |         |     |
|         |      |       |          |           |      |         |     |
|         |      |       |          |           |      |         | _   |
| LEVEL 9 | CAST | RANGE | DURATION | COMPONENT | TYPE | DETAILS | REF |
|         |      |       |          |           |      |         |     |
|         |      |       |          |           |      |         |     |
|         |      |       |          |           |      |         |     |
|         |      |       |          |           |      |         |     |
|         |      |       |          |           |      |         |     |
|         |      |       |          |           |      |         |     |
| <u></u> |      |       |          |           |      |         |     |