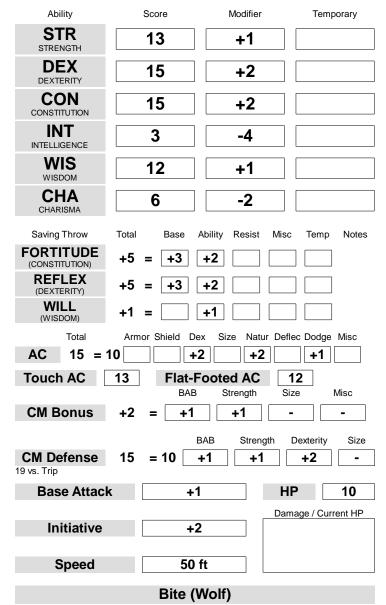

# Wolf - CL2 - CR 1 True Neutral Animal

Main hand: +2, 1d6+1

Crit: ×2 Light, B/P/S

| Skill Name                                 | Total     | Ability  | Ranks | Temp |
|--------------------------------------------|-----------|----------|-------|------|
| Acrobatics                                 | +2        | DEX (2)  | -     |      |
| Speed greater/less than 30 ft.: +8 to jump |           |          |       |      |
| Appraise                                   | -4        | INT (-4) | -     |      |
| Bluff                                      | -2        | CHA (-2) | -     |      |
| <b>U</b> Climb                             | +1        | STR (1)  | -     |      |
| Diplomacy                                  | -2        | CHA (-2) | -     |      |
| Disguise                                   | <b>-2</b> | CHA (-2) | -     |      |
| Escape Artist                              | +2        | DEX (2)  | -     |      |
| <b>U</b> Fly                               | +2        | DEX (2)  | -     |      |
| Heal                                       | +1        | WIS (1)  | -     |      |
| Intimidate                                 | +0        | CHA (-2) | 2     |      |
| Perception                                 | +1        | WIS (1)  | -     |      |
| <b>⊍</b> Ride                              | +2        | DEX (2)  | -     |      |
| Sense Motive                               | +1        | WIS (1)  | -     |      |
| <b>U</b> Stealth                           | +2        | DEX (2)  | -     |      |
| Survival                                   | +1        | WIS (1)  | -     |      |
| <b>U</b> Swim                              | +1        | STR (1)  | -     |      |
|                                            | _         |          |       |      |